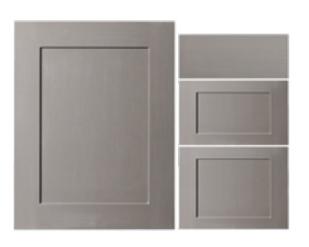

#### FLAT PANEL

The **flat panel** family of door styles contains a flat center panel. The flat panel options available from Showplace come in various rail and stile widths and flat and flat reverseraised solid center panels.

Breckenridge shown in Red Oak Amber