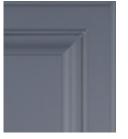

#### **CONCORD INSET**

SHOWN IN: Maple Autumn

CONSTRUCTION TYPE: Flat Panel

OFFERED IN: Cherry, Maple, Red Oak, Hickory, Rustic Hickory, Quartersawn White Oak, Walnut, Rustic Alder, HDM and Paint Grade

INSET STYLING: Beaded (shown) and Flush