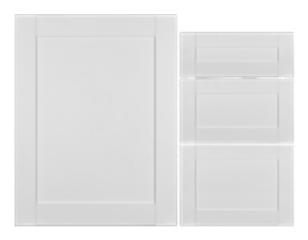

#### BEADED PANEL

**Beaded panel** features evenly-spaced, vertical beading on the flat center panel.

Summit shown in White

#### SUMMIT

SHOWN IN: White

CONSTRUCTION TYPE: Beaded Panel

OFFERED IN: Cherry, Maple, Red Oak, Hickory, Rustic Hickory, Rustic Alder and Paint Grade

**OVERLAY:** Partial, Full and Inset

28 | DOOR STYLES | 29