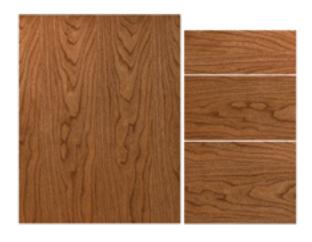

#### **CHERRY**

The warm elegance of Cherry darkens considerably as it ages. Cherry's fine grain often exhibits swirls and a flowing, random pattern. Its color varies from nearly white to dark reddish brown.

Pendleton II shown in Cherry Chestnut