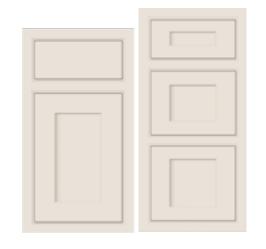

#### SUMMIT

SHOWN IN: White

CONSTRUCTION TYPE: Beaded Panel

OFFERED IN: Cherry, Maple, Red Oak, Hickory, Rustic Hickory, Rustic Alder and Paint Grade

**OVERLAY:** Partial, Full and Inset

28 | DOOR STYLES | 29

#### **SUMMIT INSET**

SHOWN IN: Smokey Blue

CONSTRUCTION TYPE: Beaded Panel

**OFFERED IN:** Cherry, Maple, Red Oak, Hickory, Rustic Hickory, Rustic Alder and Paint Grade

INSET STYLING: Beaded and Flush (shown)