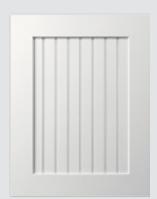

#### BEADED PANEL

**Beaded panel** features evenly-spaced, vertical beading on the flat center panel.

Summit shown in White