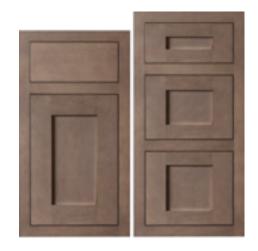

#### PAINT GRADE

One of our most popular selections is Paint Grade. Choose any color from our standard paints or pick a custom color. Paint Grade doors and five-piece drawer headers have a solid, fine-grain hardwood frame. Center panels and slab headers are of HDM. HDM, an engineered wood, is used by cabinetry manufacturers of all quality levels because it is more stable than solid hardwood. The entire door is HDM in select door styles, if even greater stability is desired.

Lane shown in Westchester Gray