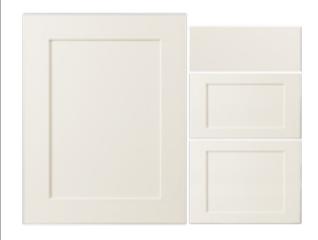

#### MILAN

SHOWN IN: Cherry Truffle

**CONSTRUCTION TYPE:** Slab

**OFFERED IN:** Cherry, Maple, Red Oak, Hickory, Walnut and Paint Grade Veneers

**OVERLAY:** Partial, Full and Inset

DRAWER HEADERS: Slab with Horizontal Grain

#### **MILAN INSET**

SHOWN IN: Iron Ore

CONSTRUCTION TYPE: Slab

OFFERED IN: Cherry, Maple, Red Oak, Hickory, Walnut and Paint Grade Veneers

**INSET STYLING:** Beaded and Flush (shown)

DRAWER HEADERS: Slab with Horizontal Grain