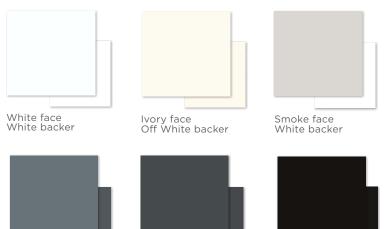

#### HIGH-GLOSS ACRYLIC PATTERNS

Wired Cobalt face

Brittany Blue backer

White backer Storm backer

Wired Bronze face Slate backer

Wired Zinc face Black backer