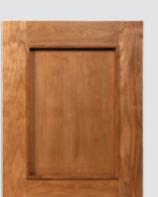

#### **CHERRY**

The warm elegance of Cherry darkens considerably as it ages. Cherry's fine grain often exhibits swirls and a flowing, random pattern. Its color varies from nearly white to dark reddish brown.

Pendleton II shown in Cherry Chestnut