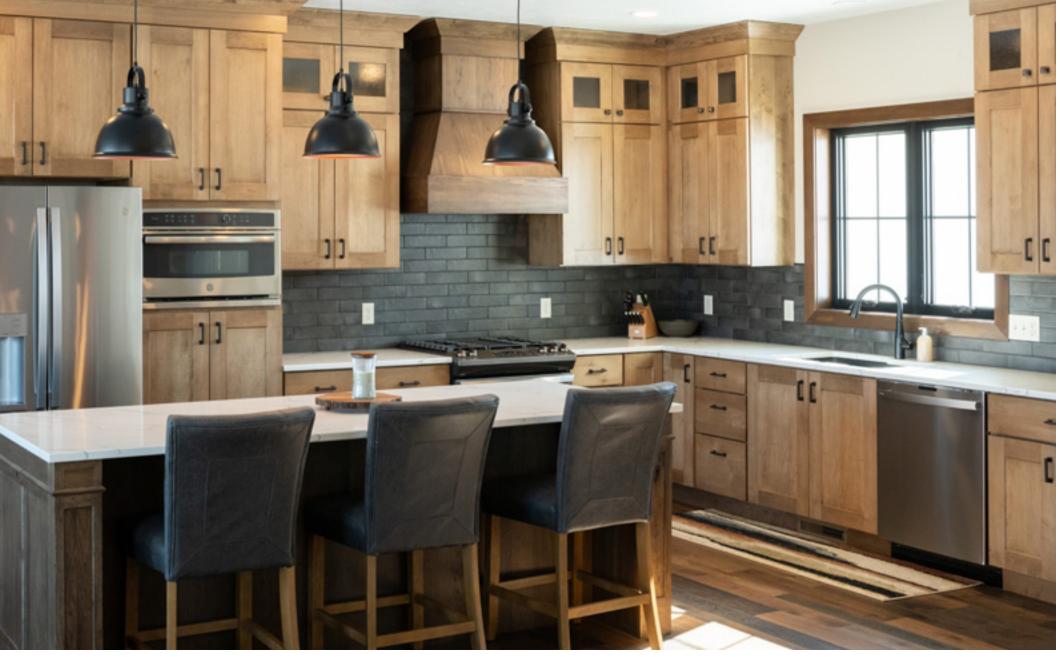

#### Cover Image:

Kitchen Door Style: Aria Perimeter Species: Paint Grade | Finish: Dovetail Island/Accent Species: Cherry | Finish: Cashew Designed by Brown & Glynn Construction in Milltown, NJ. Kitchen Door Style: Milan

Primary Species: Paint Grade | Finish: Black Accent Species: Walnut | Finish: Natural

Designed by CrafteD Kitchen Design in Post Falls, ID.