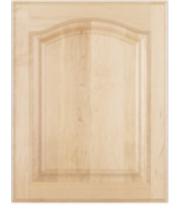

#### RAISED PANEL

Raised panel door styles have a raised solid center panel. The raised panel options available from Showplace come in various rail and stile widths and various raised center panel styles and edge treatments.

Channing shown in Maple Rockport