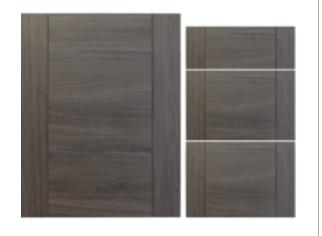

## ARIA

**SHOWN IN:** Maple Cashew

**CONSTRUCTION TYPE:** Mitered Frame

OFFERED IN: Cherry, Maple, Red Oak, Hickory and Paint Grade

**OVERLAY:** Partial and Full

DRAWER HEADERS: Slab and Five-Piece

\$ E R