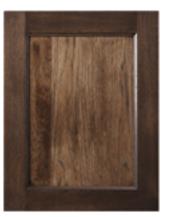

#### BEADED PANEL

**Beaded panel** features evenly-spaced, vertical beading on the flat center panel.

Summit shown in White