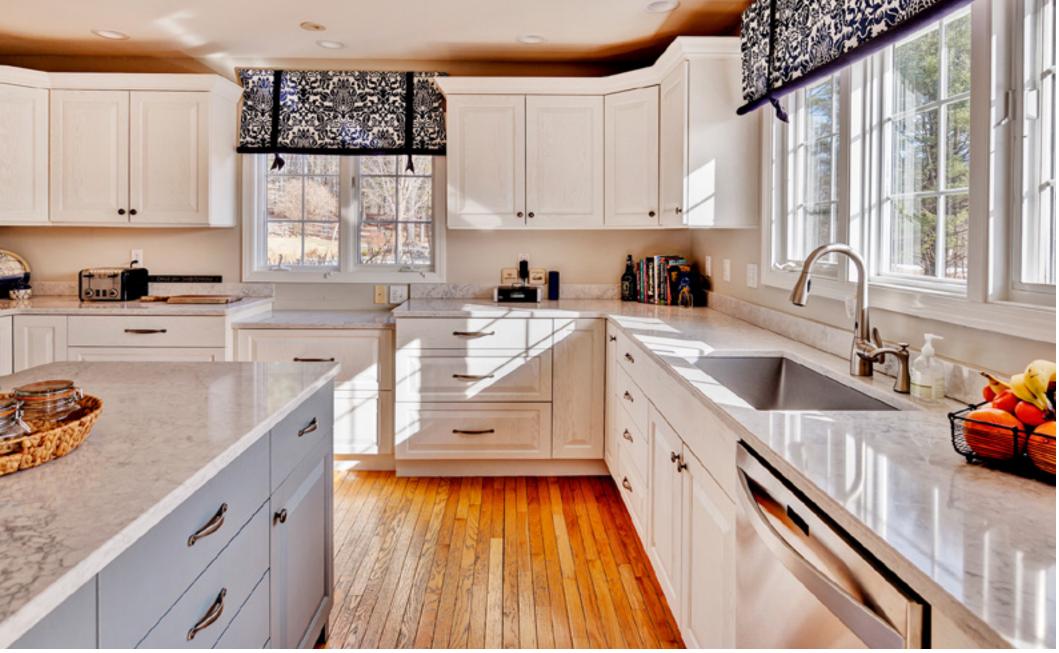

#### Cover Image:

Kitchen Door Style: Aria Perimeter Species: Paint Grade | Finish: Dovetail Island/Accent Species: Cherry | Finish: Cashew Designed by Brown & Glynn Construction in Milltown, NJ. Kitchen Door Style: Milan

Primary Species: Paint Grade | Finish: Black Accent Species: Walnut | Finish: Natural

Designed by CrafteD Kitchen Design in Post Falls, ID.