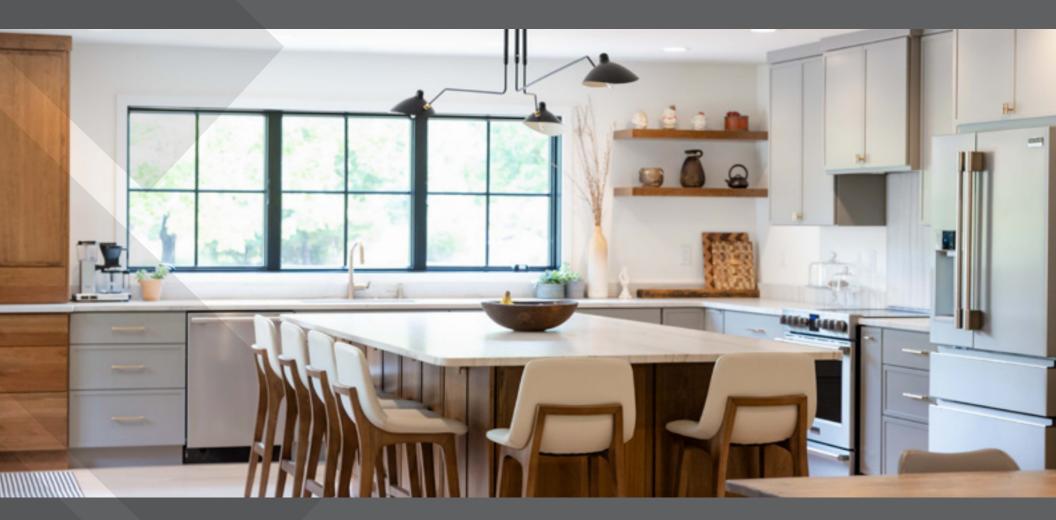

#### Cover Image:

Kitchen Door Style: Aria Perimeter Species: Paint Grade | Finish: Dovetail Island/Accent Species: Cherry | Finish: Cashew Designed by Brown & Glynn Construction in Milltown, NJ. Kitchen Door Style: Milan