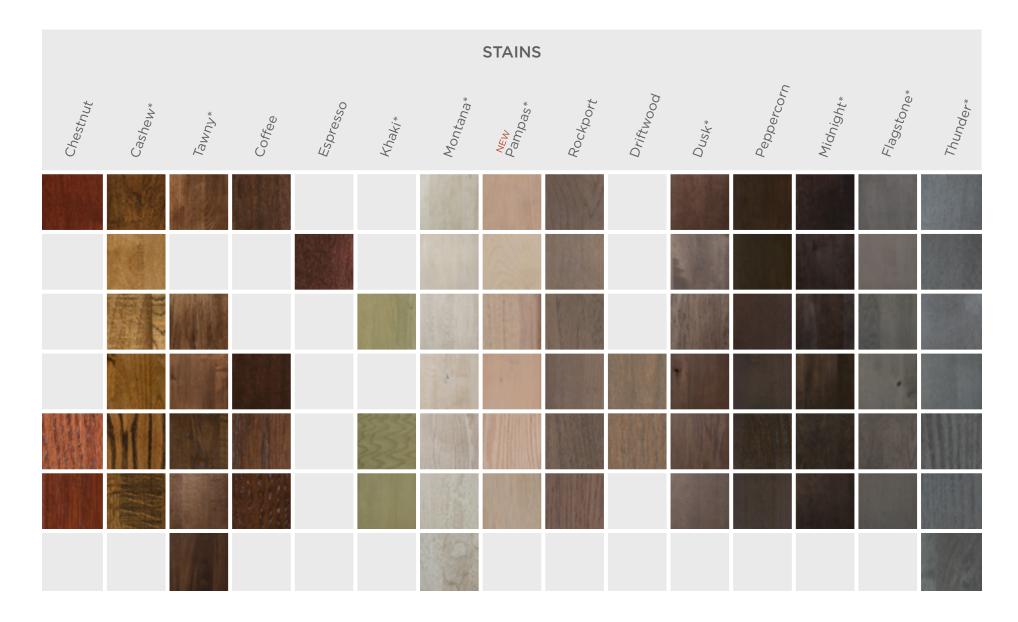

#### STANDARD STAINS

Let the natural beauty of your cabinets shine through with one of our many stains, custom-formulated for Showplace Cabinetry. Available at no extra charge, standard Showplace stains highlight the unique charm of each wood species and keep your cabinetry looking fresh for years to come.

With Showplace, your stain choices range in variations of color from light to dark. Enjoy the natural variability of your selected wood species with our lightest options. Whereas, some of our darkest selections may naturally mute some of the hardwood variability, offering a rich, more uniform look. The choice is yours! And since exceptional stained finishes start with how the wood is prepared, our sanding processes blend precise state-of-the-art sanding equipment with the personal attention of hand-sanding for a quality finish you can rely on.

#### **CHARACTER STAINS**

Some stains mute variations in wood—the darker the stain, the more variation is hidden. Character stains provide a rich, semi-translucent look that accentuates the grain and variation found in natural wood. Try it with one of our Showplace specialty woods to make your eye-catching cabinetry all the more noticeable.

42 | FINISHES

| SHOWPLACE<br>STAINS                                                            |          |         |          |        |       | STA    | INS     |             |        |                       |         |
|--------------------------------------------------------------------------------|----------|---------|----------|--------|-------|--------|---------|-------------|--------|-----------------------|---------|
| SPECIES                                                                        |          | Natural | Hazelnut | Sienna | Amber | Cognac | Truffle | $N_{utmeg}$ | Autumn | $\rho_{\Theta_{Cah}}$ | Harvest |
| Cherry                                                                         | \$ E R L |         |          |        |       |        |         |             |        |                       |         |
| Maple                                                                          | \$ E R L | ()      |          |        |       |        |         |             |        |                       |         |
| <b>Hickory</b> Also available in Rustic in Showplace and Inset framed and EVO. | \$ E R L |         | 7        |        |       | DE     |         |             | S.     |                       |         |
| Rustic Alder                                                                   | \$ E R   |         |          |        |       |        |         |             | No.    |                       |         |
| Red Oak                                                                        | \$ E R L |         |          |        |       |        |         |             |        |                       |         |
| Quartersawn White Oak                                                          | \$ E R   | 3       |          |        |       |        |         |             |        |                       |         |
| Walnut                                                                         | \$ E R   |         |          |        | MA    |        |         |             |        |                       |         |

This chart is for color representation only. Selections should be based on actual door samples. Work with your designer to see their showroom samples or to order a door sample in your specific finish.

\*Indicates character stain.

44 | FINISHES