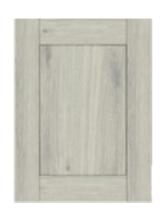

## ARIA

**SHOWN IN:** Maple Cashew

**CONSTRUCTION TYPE:** Mitered Frame

OFFERED IN: Cherry, Maple, Red Oak, Hickory and Paint Grade

**OVERLAY:** Partial and Full

DRAWER HEADERS: Slab and Five-Piece

\$ E R