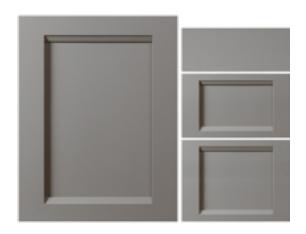

#### PENDLETON II

SHOWN IN: Cherry Chestnut

CONSTRUCTION TYPE: Flat Panel

OFFERED IN: Cherry, Maple, Red Oak, Hickory and Paint Grade

**OVERLAY:** Partial and Full

DRAWER HEADERS: Slab, SRDE, SREH and Five-Piece