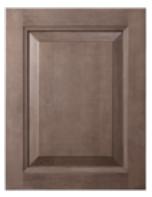

SHOWN IN: Gauntlet Gray

**CONSTRUCTION TYPE:** Raised Panel

OFFERED IN: Cherry, Maple, Red Oak, Hickory, Rustic Hickory, Quartersawn White Oak, Walnut, Rustic Alder, HDM and Paint Grade

**OVERLAY:** Partial, Full and Inset

**DRAWER HEADERS:** Slab, SRDE, SREH and Five-Piece