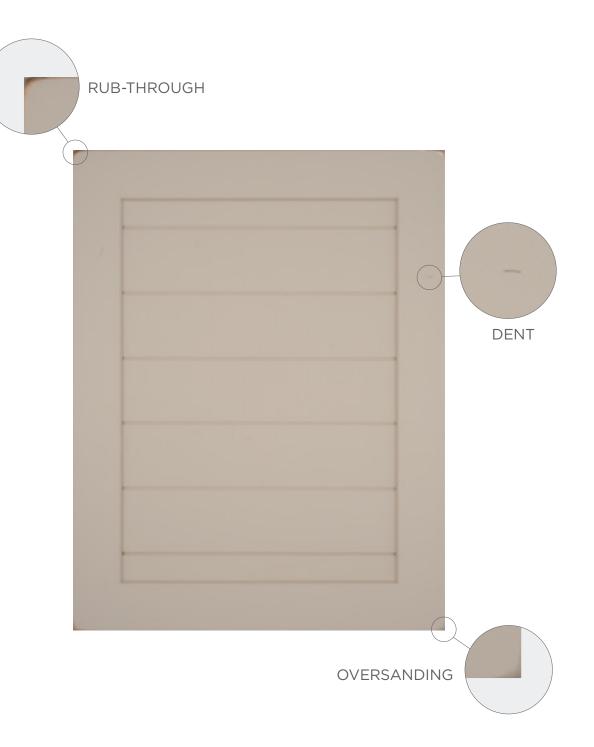

#### DISTRESSING \$ E R

Showplace distressing gives an aged, timeworn look to cabinetry, reminiscent of antique furniture. The process creates soft corners and profiles, and subtle, randomlyplaced dents. Optional glazing accentuates these features even more.

#### **DISTRESSING OPTIONS**

#### STAINED DOORS

- Dents
- Oversanding
- Dents & Oversanding

#### PAINTED DOORS

- Dents
- Oversanding
- Dents & Oversanding
- Rub-through & Oversanding
- Rub-through, Dents & Oversanding