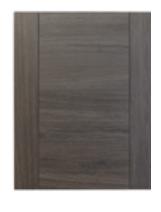

#### HORIZON

SHOWN IN: Bamboo Montana

**CONSTRUCTION TYPE:** Slab

**OFFERED IN:** Foils with Grain, Textures with Grain, Bamboo, \*Straight Grain Wood Veneers, High-Gloss Acrylic Patterns and \*Walnut

**OVERLAY**: Full

Door Style: Horizon | Species: Maple SG | Finish: Natural Designed by ONE eleven Itd. in Las Vegas, NV.