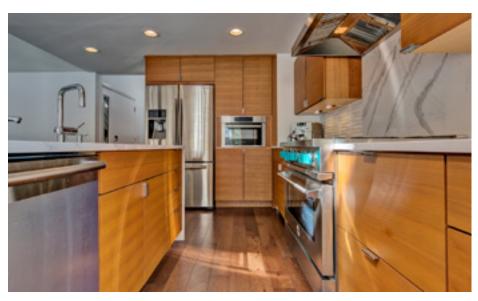

## ARIA

**SHOWN IN:** Maple Cashew

**CONSTRUCTION TYPE:** Mitered Frame

OFFERED IN: Cherry, Maple, Red Oak, Hickory and Paint Grade

**OVERLAY:** Partial and Full

DRAWER HEADERS: Slab and Five-Piece

\$ E R

#### Cover Image:

Kitchen Door Style: Aria Perimeter Species: Paint Grade | Finish: Dovetail Island/Accent Species: Cherry | Finish: Cashew Designed by Brown & Glynn Construction in Milltown, NJ. Kitchen Door Style: Milan