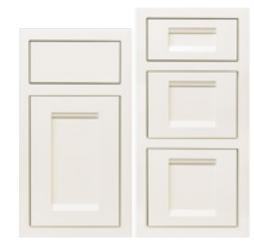

#### MILAN

SHOWN IN: Cherry Truffle

**CONSTRUCTION TYPE:** Slab

**OFFERED IN:** Cherry, Maple, Red Oak, Hickory, Walnut and Paint Grade Veneers

**OVERLAY:** Partial, Full and Inset

DRAWER HEADERS: Slab with Horizontal Grain

#### **MILAN INSET**

SHOWN IN: Iron Ore

CONSTRUCTION TYPE: Slab

OFFERED IN: Cherry, Maple, Red Oak, Hickory, Walnut and Paint Grade Veneers

**INSET STYLING:** Beaded and Flush (shown)

DRAWER HEADERS: Slab with Horizontal Grain