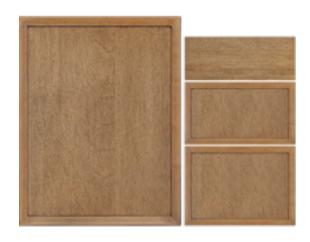

#### 5-PIECE

**5-piece construction** is made up of five components: two stiles (vertical components), two rails (horizontal components), and one center panel.

Chalet shown in Textured Melamine Argento

Color representations are approximate. Please base selection decisions on actual samples.

#### CHALET

SHOWN IN: Textured Melamine Argento

**CONSTRUCTION TYPE:** 5-Piece

**OFFERED IN:** Textures with Grain

**OVERLAY:** Full

**DRAWER HEADERS:** Five-Piece

E