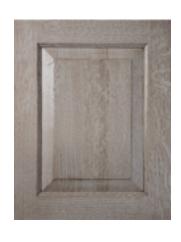

SHOWN IN: Gauntlet Gray

**CONSTRUCTION TYPE:** Raised Panel

OFFERED IN: Cherry, Maple, Red Oak, Hickory, Rustic Hickory, Quartersawn White Oak, Walnut, Rustic Alder, HDM and Paint Grade

**OVERLAY:** Partial, Full and Inset

**DRAWER HEADERS:** Slab, SRDE, SREH and Five-Piece