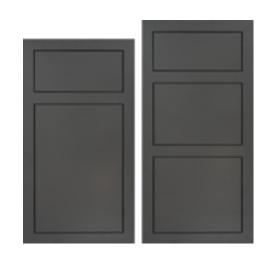

#### DOOR STYLES

Choose from a variety of styles including flat, raised, louvered, or beaded center panels, a variety of rail and stile widths and configurations, applied moldings, 3-piece styles, 5-piece styles, slab varieties, etc. You'll find that each door style offers a wide range of stains, paints and specialty finish options. Several of our best door styles are also offered in elegant inset versions with your choice of beaded or flush frame detail. To really appreciate the look and feel of these offerings, review actual samples with your Showplace dealer.

#### APPLIED MOLDING

Applied molding door styles have decorative molding accenting the perimeter of the center panel. The applied molding door style options available from Showplace come in various rail and stile widths, flat, flat reverse-raised solid center panels, and raised solid center panels.