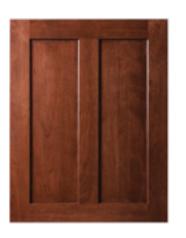

#### FLAT PANEL

The **flat panel** family of door styles contains a flat center panel. The flat panel options available from Showplace come in various rail and stile widths and flat and flat reverseraised solid center panels.

Breckenridge shown in Red Oak Amber