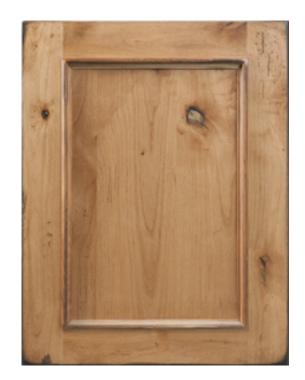

#### **HICKORY**

The outgoing extrovert of the hardwood family—dense, heavy Hickory displays vibrant grain patterns and wide variation in color. Lighter stains make this feature most evident, while darker stains tend to mute it.

Concord shown in Hickory Tawny

\*Hickory is also available in Rustic in Showplace and Inset framed and EVO.