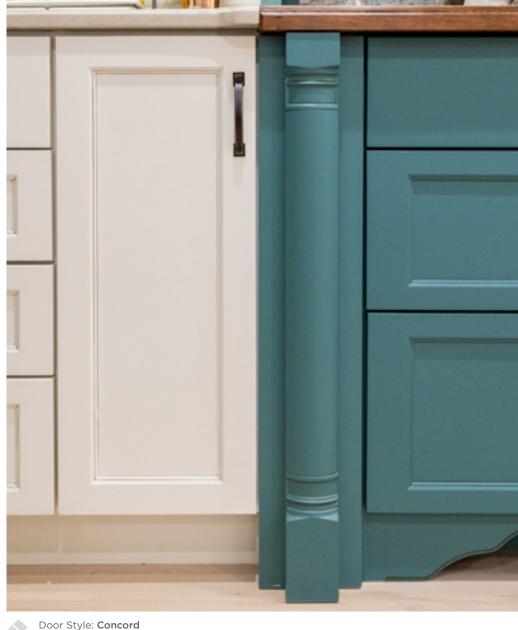

#### Cover Image:

Kitchen Door Style: Aria Perimeter Species: Paint Grade | Finish: Dovetail Island/Accent Species: Cherry | Finish: Cashew Designed by Brown & Glynn Construction in Milltown, NJ. Kitchen Door Style: Milan

#### MILAN

SHOWN IN: Cherry Truffle

**CONSTRUCTION TYPE:** Slab

**OFFERED IN:** Cherry, Maple, Red Oak, Hickory, Walnut and Paint Grade Veneers

**OVERLAY:** Partial, Full and Inset

DRAWER HEADERS: Slab with Horizontal Grain