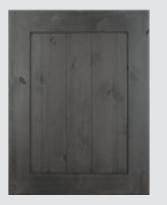

#### TUCSON

SHOWN IN: Rustic Hickory Thunder

CONSTRUCTION TYPE: Kerf Panel

**OFFERED IN:** Cherry, Maple, Red Oak, Hickory, Rustic Hickory, Rustic Alder and Paint Grade

**OVERLAY:** Partial, Full and Inset

#### KERF PANEL

**Kerf panel** styles feature evenly-spaced, shallow kerf cuts on the flat center panel.

Tucson shown in Rustic Hickory Thunder