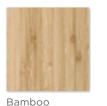

#### HORIZON

SHOWN IN: Bamboo Montana

**CONSTRUCTION TYPE:** Slab

**OFFERED IN:** Foils with Grain, Textures with Grain, Bamboo, \*Straight Grain Wood Veneers, High-Gloss Acrylic Patterns and \*Walnut

**OVERLAY**: Full

#### VIENNA

SHOWN IN: Bamboo Natural

**CONSTRUCTION TYPE:** Slab

OFFERED IN: Foils with Grain, Textures with Grain, Bamboo, \*Straight Grain Wood Veneers, High-Gloss Acrylic Patterns and \*Walnut

**OVERLAY**: Full