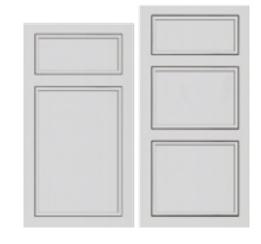

## ARIA

**SHOWN IN:** Maple Cashew

**CONSTRUCTION TYPE:** Mitered Frame

OFFERED IN: Cherry, Maple, Red Oak, Hickory and Paint Grade

**OVERLAY:** Partial and Full

DRAWER HEADERS: Slab and Five-Piece

\$ E R