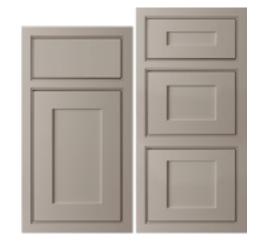

## ARIA

**SHOWN IN:** Maple Cashew

**CONSTRUCTION TYPE:** Mitered Frame

OFFERED IN: Cherry, Maple, Red Oak, Hickory and Paint Grade

**OVERLAY:** Partial and Full

DRAWER HEADERS: Slab and Five-Piece

\$ E R