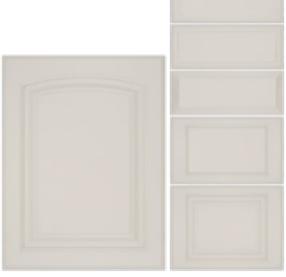

#### RAISED PANEL

Raised panel door styles have a raised solid center panel. The raised panel options available from Showplace come in various rail and stile widths and various raised center panel styles and edge treatments.

#### CHANNING

SHOWN IN: Maple Rockport

**CONSTRUCTION TYPE:** Raised Panel

**OFFERED IN:** Cherry, Maple, Red Oak, Hickory, Rustic Hickory, Rustic Alder and Paint Grade

**OVERLAY:** Partial, Full and Inset