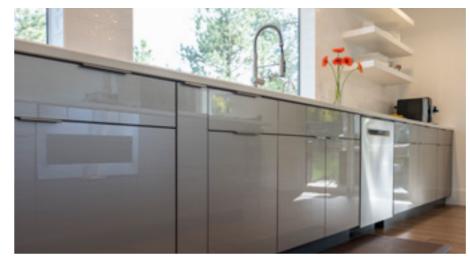

#### Cover Image:

Kitchen Door Style: Aria Perimeter Species: Paint Grade | Finish: Dovetail Island/Accent Species: Cherry | Finish: Cashew Designed by Brown & Glynn Construction in Milltown, NJ. Kitchen Door Style: Milan