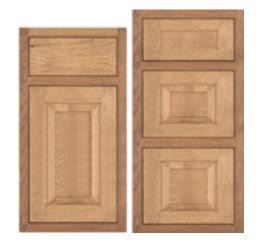

#### HERITAGE SQ

SHOWN IN: Cherry Sienna

**CONSTRUCTION TYPE:** Applied Molding

OFFERED IN: Cherry, Maple and Paint Grade

**OVERLAY:** Partial and Full

SHOWN IN: Hickory Pampas

**CONSTRUCTION TYPE:** Raised Panel