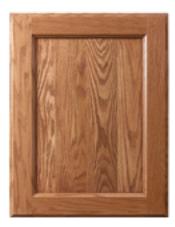

**DRAWER HEADERS:** Slab, SRDE, SREH and Five-Piece

SHOWN IN: Maple Natural

CONSTRUCTION TYPE: Raised Panel

**OFFERED IN:** Cherry, Maple, Red Oak, Hickory, Rustic Hickory, Rustic Alder, Walnut and Paint Grade

**OVERLAY:** Partial and Full

**DRAWER HEADERS:** Slab, SRDE, SREH and Five-Piece