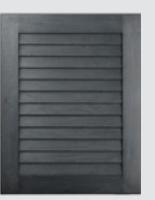

#### LOUVERED

Louvered refers to a style featuring narrow slats, positioned horizontally at a slight angle, in a fixed, consistent interval, resembling window blinds or shutters.

Cabana shown in Cherry Thunder

SHOWN IN: Red Oak Amber

**CONSTRUCTION TYPE:** Flat Panel

OFFERED IN: Cherry, Maple, Red Oak, Hickory, Rustic Hickory, Rustic Alder and Paint Grade

**OVERLAY:** Partial and Full

SHOWN IN: Cherry Thunder

**CONSTRUCTION TYPE:** Louvered

**OFFERED IN:** Cherry, Maple, Rustic Alder and Paint Grade

**OVERLAY:** Partial, Full and Inset

DRAWER HEADERS: Slab and SREH

\$ E R