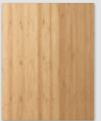

#### SLAB

**Slab** doors use a highly-stable engineered wood core, faced with wood veneers, acrylics, foils or textures. This promises ongoing dimensional stability.

Vienna shown in Bamboo Natural

#### VIENNA

SHOWN IN: Bamboo Natural

**CONSTRUCTION TYPE:** Slab

OFFERED IN: Foils with Grain, Textures with Grain, Bamboo, \*Straight Grain Wood Veneers, High-Gloss Acrylic Patterns and \*Walnut

**OVERLAY**: Full