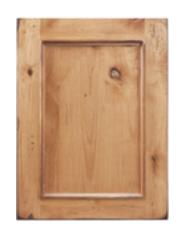

#### **RUSTIC ALDER**

Create an environment of authentic warmth and homey charm with Rustic Alder. Featuring Cherry-like grain, Rustic Alder displays visible knots, mineral streaks, and color variation in the door frames and solid center panels.

Savannah shown in Rustic Alder Vintage Natural