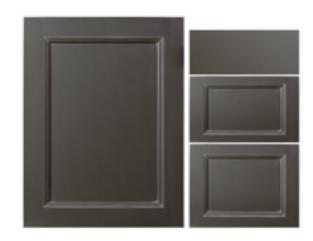

#### **BOARDWALK**

SHOWN IN: Urbane Bronze

**CONSTRUCTION TYPE:** Kerf Panel

**OFFERED IN:** Paint Grade

**OVERLAY:** Partial, Full and Inset

DRAWER HEADERS: Slab, SRDE, SREH and

Five-Piece

\$ER