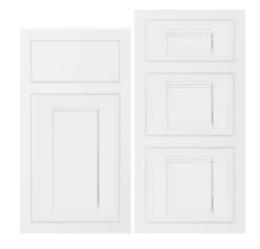

## ARIA

**SHOWN IN:** Maple Cashew

**CONSTRUCTION TYPE:** Mitered Frame

OFFERED IN: Cherry, Maple, Red Oak, Hickory and Paint Grade

**OVERLAY:** Partial and Full

DRAWER HEADERS: Slab and Five-Piece

\$ E R