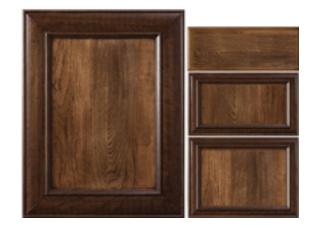

Breckenridge shown in Red Oak Amber

SHOWN IN: Red Oak Amber

**CONSTRUCTION TYPE:** Flat Panel

OFFERED IN: Cherry, Maple, Red Oak, Hickory, Rustic Hickory, Rustic Alder and Paint Grade

**OVERLAY:** Partial and Full

SHOWN IN: Cherry Thunder

**CONSTRUCTION TYPE:** Louvered