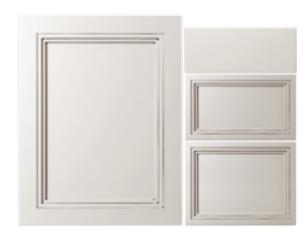

## ARIA

**SHOWN IN:** Maple Cashew

**CONSTRUCTION TYPE:** Mitered Frame

OFFERED IN: Cherry, Maple, Red Oak, Hickory and Paint Grade

**OVERLAY:** Partial and Full

DRAWER HEADERS: Slab and Five-Piece

\$ E R