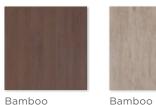

## **EXOTIC WOOD VENEERS**

Natural

Dark Gray face

Storm backer

Rockport

Graphite face

Slate backer

Montana