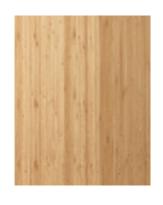

#### SLAB

**Slab** doors use a highly-stable engineered wood core, faced with wood veneers, acrylics, foils or textures. This promises ongoing dimensional stability.

Vienna shown in Bamboo Natural

#### VIENNA

SHOWN IN: Bamboo Natural

**CONSTRUCTION TYPE:** Slab

OFFERED IN: Foils with Grain, Textures with Grain, Bamboo, \*Straight Grain Wood Veneers, High-Gloss Acrylic Patterns and \*Walnut

**OVERLAY**: Full