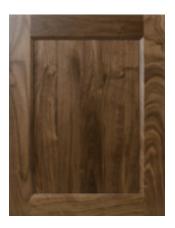

**INSET STYLING:** Beaded and Flush (shown)

SHOWN IN: Walnut Natural

**CONSTRUCTION TYPE:** Flat Panel

OFFERED IN: Cherry, Maple, Red Oak, Hickory, Rustic Hickory, Quartersawn White Oak, Walnut, Rustic Alder, HDM and Paint Grade

**OVERLAY:** Partial, Full and Inset

**DRAWER HEADERS:** Slab, SRDE, SREH and Five-Piece

\$ E R L