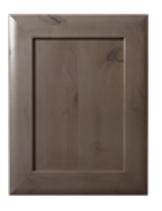

#### ARLINGTON

SHOWN IN: Cherry Tawny

**CONSTRUCTION TYPE:** Mitered Frame

OFFERED IN: Cherry, Maple, Rustic Alder and Paint Grade

**OVERLAY:** Full

DRAWER HEADERS: Slab, SRDE, SREH and Five-Piece

SER