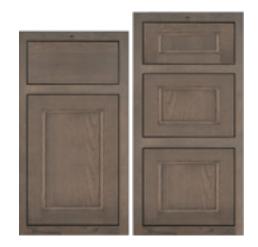

SHOWN IN: Red Oak Amber

**CONSTRUCTION TYPE:** Flat Panel

OFFERED IN: Cherry, Maple, Red Oak, Hickory, Rustic Hickory, Rustic Alder and Paint Grade

**OVERLAY:** Partial and Full

SHOWN IN: Cherry Thunder

**CONSTRUCTION TYPE:** Louvered