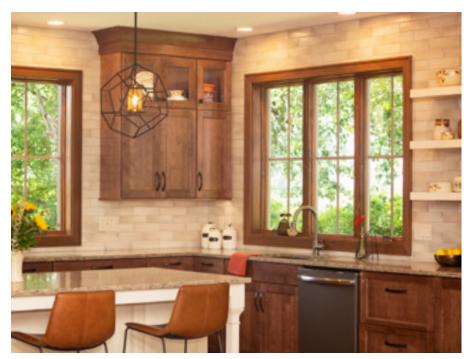

Door Style: Horizon | Finish: High-Gloss Acrylic Wired Mercury Designed by Avvampato Design Group in Rapid City, SD.

Perimeter Door Style: Edgewater | Species: Maple | Finish: Pecan Island Door Style: Channing | Species: Paint Grade | Finish: Soft Cream Designed by North Iowa Lumber & Design in Algona, IA.