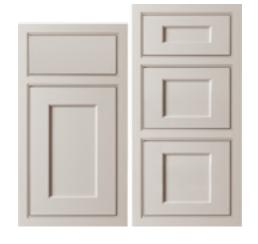

#### **3-PIECE**

**3-piece construction** consists of three components: two stiles (vertical components) and one center panel.

Villa shown in Textured Melamine Gibraltar

#### 5-PIECE

**5-piece construction** is made up of five components: two stiles (vertical components), two rails (horizontal components), and one center panel.

Chalet shown in Textured Melamine Argento

Color representations are approximate. Please base selection decisions on actual samples.