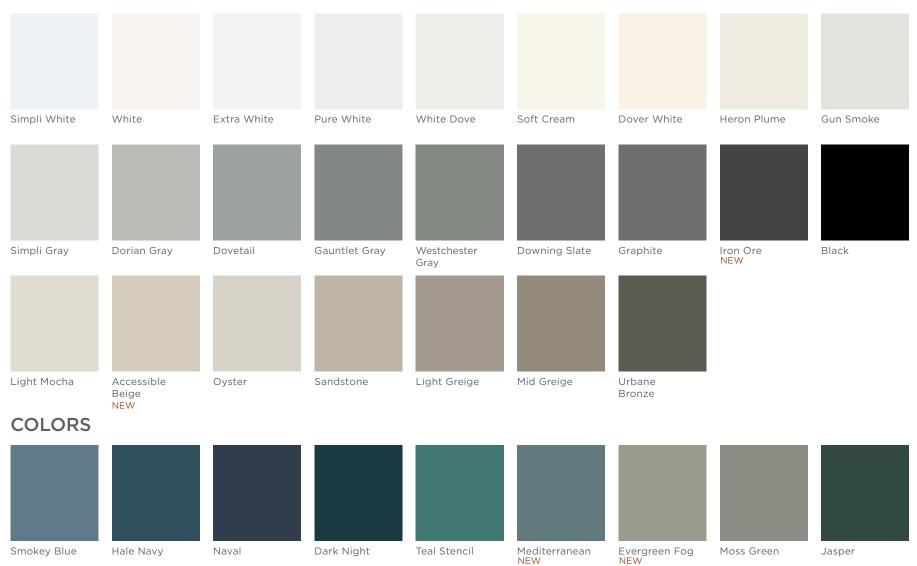

#### **PAINTS**

#### **NEUTRALS**

# SHOWPLACE COLORSELECT \$ E

The ColorSelect option gives you the ability to choose your exact hue from the Sherwin-Williams fan deck, with more than a thousand choices. This allows you to coordinate your cabinetry with other painted elements in the home. Talk to your Showplace dealer for full details.

#### ColorSelect CUSTOM \$

Have your heart set on a specific paint color from another paint brand? Not a problem with Showplace ColorSelect Custom. Create cabinetry in any paint color, from a suitable swatch or chip. Some limitations apply, so talk to your Showplace dealer about this special offering.