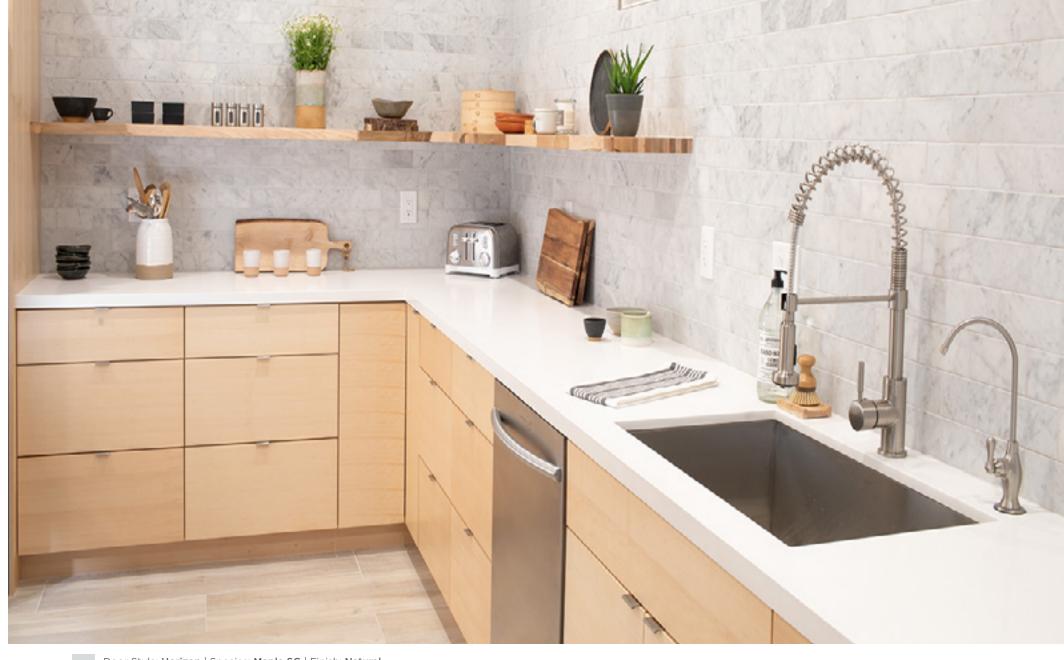

Door Style: Horizon | Finish: High-Gloss Acrylic Wired Mercury Designed by Avvampato Design Group in Rapid City, SD.

Perimeter Door Style: Edgewater | Species: Maple | Finish: Pecan Island Door Style: Channing | Species: Paint Grade | Finish: Soft Cream Designed by North Iowa Lumber & Design in Algona, IA.