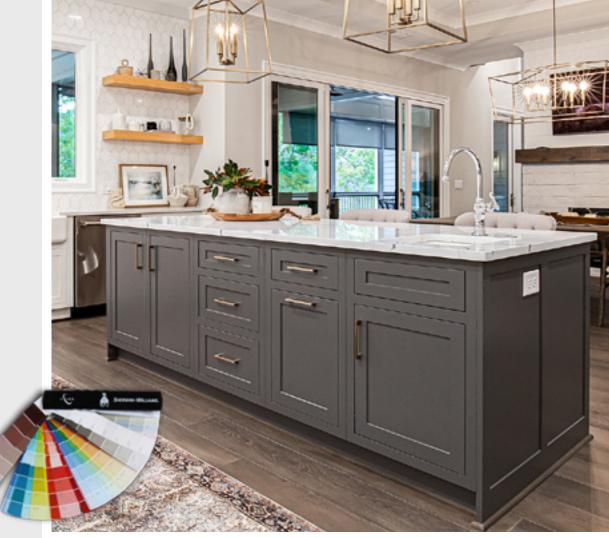

# SHOWPLACE COLORSELECT \$ E

The ColorSelect option gives you the ability to choose your exact hue from the Sherwin-Williams fan deck, with more than a thousand choices. This allows you to coordinate your cabinetry with other painted elements in the home. Talk to your Showplace dealer for full details.

#### ColorSelect CUSTOM \$

Have your heart set on a specific paint color from another paint brand? Not a problem with Showplace ColorSelect Custom. Create cabinetry in any paint color, from a suitable swatch or chip. Some limitations apply, so talk to your Showplace dealer about this special offering.

Door Style: Pendleton Inset | Species: Paint Grade | Finish: ColorSelect Peppercorn Designed by Haggard Home in Norcross, GA.

Color representations are approximate. Please base selection decisions on actual samples.