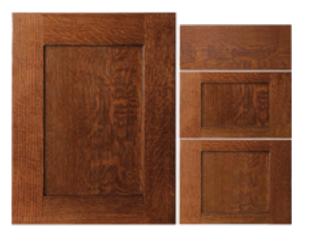

#### HERITAGE SQ

SHOWN IN: Cherry Sienna

**CONSTRUCTION TYPE:** Applied Molding

OFFERED IN: Cherry, Maple and Paint Grade

**OVERLAY:** Partial and Full

SHOWN IN: Hickory Pampas

**CONSTRUCTION TYPE:** Raised Panel