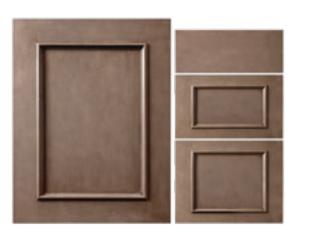

#### ARLINGTON

SHOWN IN: Cherry Tawny

**CONSTRUCTION TYPE:** Mitered Frame

OFFERED IN: Cherry, Maple, Rustic Alder and Paint Grade

**OVERLAY:** Full

DRAWER HEADERS: Slab, SRDE, SREH and Five-Piece

SER