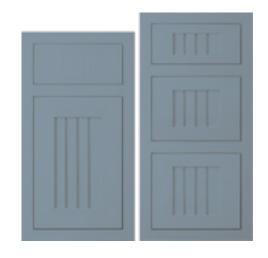

## ARIA

**SHOWN IN:** Maple Cashew

**CONSTRUCTION TYPE:** Mitered Frame

OFFERED IN: Cherry, Maple, Red Oak, Hickory and Paint Grade

**OVERLAY:** Partial and Full

DRAWER HEADERS: Slab and Five-Piece

\$ E R