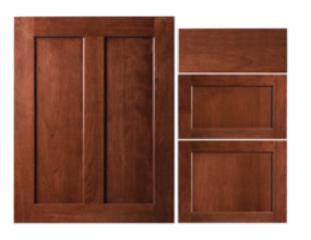

## ARIA

**SHOWN IN:** Maple Cashew

**CONSTRUCTION TYPE:** Mitered Frame

OFFERED IN: Cherry, Maple, Red Oak, Hickory and Paint Grade

**OVERLAY:** Partial and Full

DRAWER HEADERS: Slab and Five-Piece

\$ E R