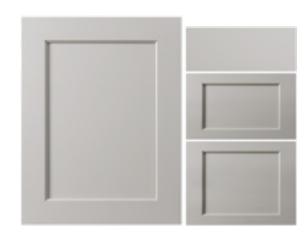

#### MILAN

SHOWN IN: Cherry Truffle

**CONSTRUCTION TYPE:** Slab

**OFFERED IN:** Cherry, Maple, Red Oak, Hickory, Walnut and Paint Grade Veneers

**OVERLAY:** Partial, Full and Inset

DRAWER HEADERS: Slab with Horizontal Grain

#### **MILAN INSET**

SHOWN IN: Iron Ore

CONSTRUCTION TYPE: Slab

OFFERED IN: Cherry, Maple, Red Oak, Hickory, Walnut and Paint Grade Veneers

**INSET STYLING:** Beaded and Flush (shown)

DRAWER HEADERS: Slab with Horizontal Grain