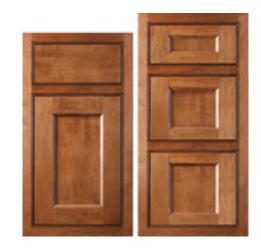

## ARIA

**SHOWN IN:** Maple Cashew

**CONSTRUCTION TYPE:** Mitered Frame

OFFERED IN: Cherry, Maple, Red Oak, Hickory and Paint Grade

**OVERLAY:** Partial and Full

DRAWER HEADERS: Slab and Five-Piece

\$ E R