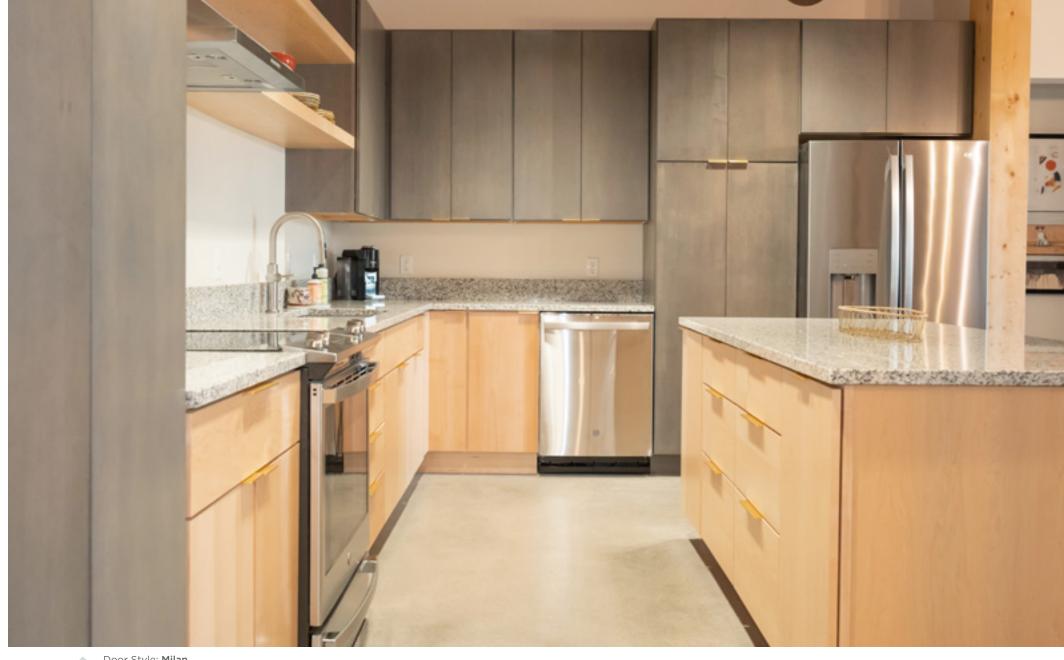

#### MILAN

SHOWN IN: Cherry Truffle

**CONSTRUCTION TYPE:** Slab

**OFFERED IN:** Cherry, Maple, Red Oak, Hickory, Walnut and Paint Grade Veneers

**OVERLAY:** Partial, Full and Inset

DRAWER HEADERS: Slab with Horizontal Grain

#### **MILAN INSET**

SHOWN IN: Iron Ore

CONSTRUCTION TYPE: Slab

OFFERED IN: Cherry, Maple, Red Oak, Hickory, Walnut and Paint Grade Veneers

**INSET STYLING:** Beaded and Flush (shown)

DRAWER HEADERS: Slab with Horizontal Grain