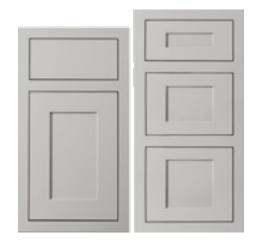

#### DOOR STYLES

Choose from a variety of styles including flat, raised, louvered, or beaded center panels, a variety of rail and stile widths and configurations, applied moldings, 3-piece styles, 5-piece styles, slab varieties, etc. You'll find that each door style offers a wide range of stains, paints and specialty finish options. Several of our best door styles are also offered in elegant inset versions with your choice of beaded or flush frame detail. To really appreciate the look and feel of these offerings, review actual samples with your Showplace dealer.