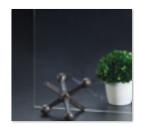

#### Cover Image:

Kitchen Door Style: Aria Perimeter Species: Paint Grade | Finish: Dovetail Island/Accent Species: Cherry | Finish: Cashew Designed by Brown & Glynn Construction in Milltown, NJ. Kitchen Door Style: Milan

#### MILAN

SHOWN IN: Cherry Truffle

**CONSTRUCTION TYPE:** Slab

**OFFERED IN:** Cherry, Maple, Red Oak, Hickory, Walnut and Paint Grade Veneers

**OVERLAY:** Partial, Full and Inset

DRAWER HEADERS: Slab with Horizontal Grain