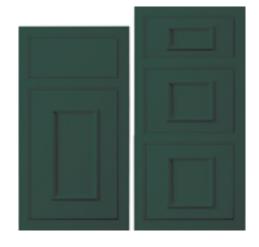

#### HERITAGE CF

SHOWN IN: Moss Green

**CONSTRUCTION TYPE:** Flat Panel

OFFERED IN: Cherry, Maple and Paint Grade

**OVERLAY:** Partial and Full

**DRAWER HEADERS:** Slab, SRDE, SREH and Five-Piece

\$ E R