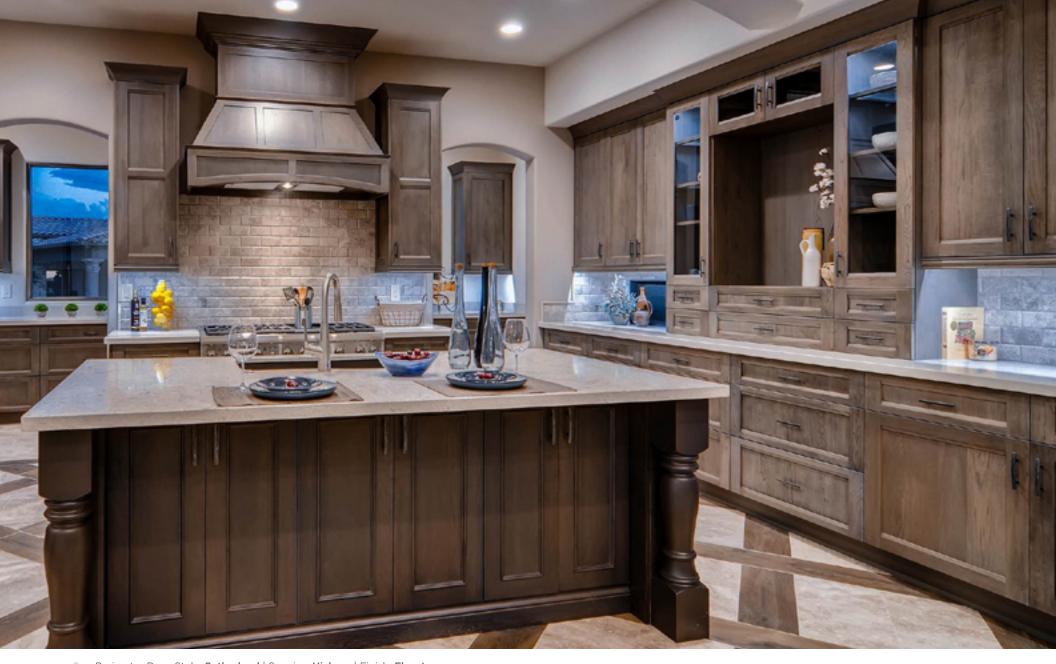

#### Cover Image:

Kitchen Door Style: Aria Perimeter Species: Paint Grade | Finish: Dovetail Island/Accent Species: Cherry | Finish: Cashew Designed by Brown & Glynn Construction in Milltown, NJ. Kitchen Door Style: Milan