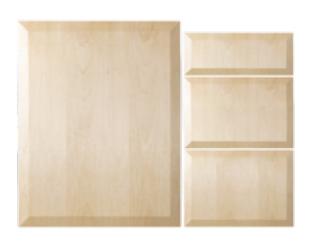

#### SLAB

**Slab** doors use a highly-stable engineered wood core, faced with wood veneers, acrylics, foils or textures. This promises ongoing dimensional stability.

Vienna shown in Bamboo Natural

#### VIENNA

SHOWN IN: Bamboo Natural

**CONSTRUCTION TYPE:** Slab

OFFERED IN: Foils with Grain, Textures with Grain, Bamboo, \*Straight Grain Wood Veneers, High-Gloss Acrylic Patterns and \*Walnut

**OVERLAY**: Full