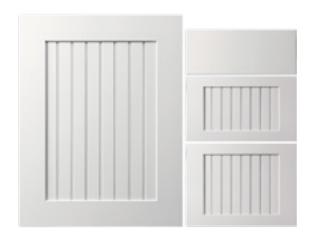

#### BEADED PANEL

**Beaded panel** features evenly-spaced, vertical beading on the flat center panel.

Summit shown in White

#### SUMMIT

SHOWN IN: White

CONSTRUCTION TYPE: Beaded Panel

OFFERED IN: Cherry, Maple, Red Oak, Hickory, Rustic Hickory, Rustic Alder and Paint Grade

**OVERLAY:** Partial, Full and Inset

28 | DOOR STYLES | 29