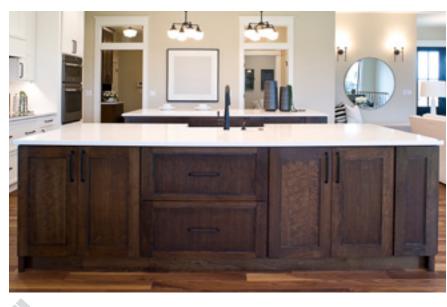

#### CAMBRIDGE

SHOWN IN: Cherry Sienna with Carmel Glaze

**CONSTRUCTION TYPE:** Mitered Frame

**OFFERED IN:** Cherry, Maple, Rustic Alder and Paint Grade

**OVERLAY**: Full

**DRAWER HEADERS:** Slab, SRDE, SREH and Five-Piece