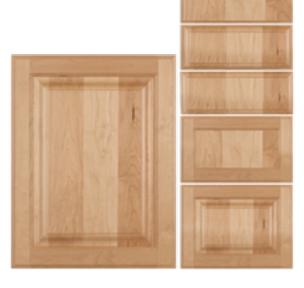

#### HERITAGE SQ

SHOWN IN: Cherry Sienna

**CONSTRUCTION TYPE:** Applied Molding

OFFERED IN: Cherry, Maple and Paint Grade

**OVERLAY:** Partial and Full

SHOWN IN: Hickory Pampas

**CONSTRUCTION TYPE:** Raised Panel

**OFFERED IN:** Cherry, Maple, Red Oak, Hickory, Rustic Hickory, Rustic Alder and Paint Grade

**OVERLAY:** Partial and Full

**DRAWER HEADERS:** Slab, SRDE, SREH and Five-Piece