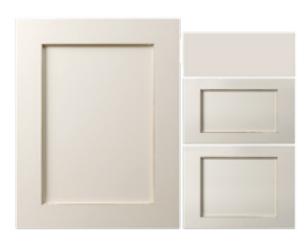

## ARIA

**SHOWN IN:** Maple Cashew

**CONSTRUCTION TYPE:** Mitered Frame

OFFERED IN: Cherry, Maple, Red Oak, Hickory and Paint Grade

**OVERLAY:** Partial and Full

DRAWER HEADERS: Slab and Five-Piece

\$ E R