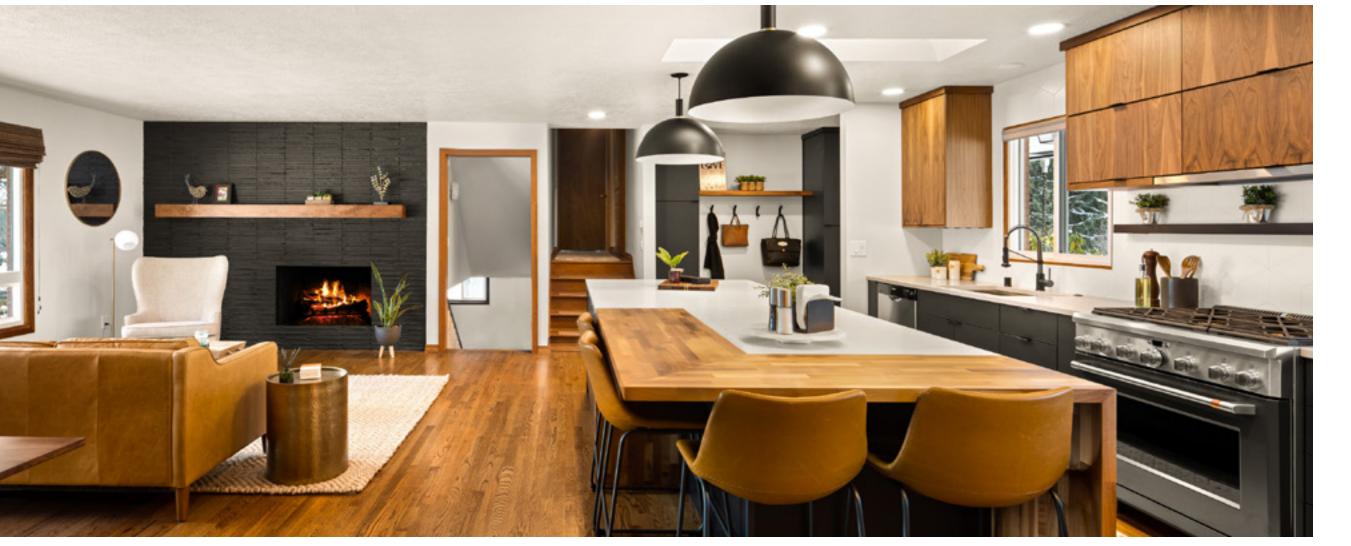

Door Style: Horizon | Finish: High-Gloss Acrylic Wired Mercury Designed by Avvampato Design Group in Rapid City, SD.

Perimeter Door Style: Edgewater | Species: Maple | Finish: Pecan Island Door Style: Channing | Species: Paint Grade | Finish: Soft Cream Designed by North Iowa Lumber & Design in Algona, IA.